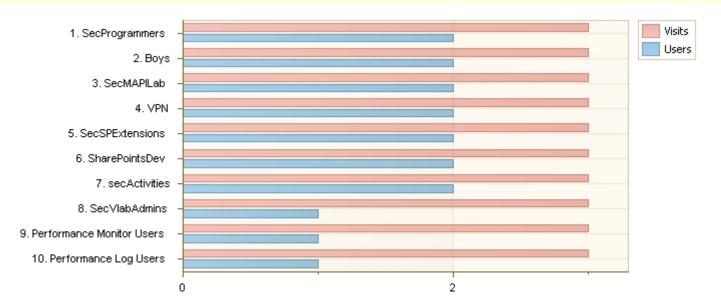

## Visits by role

Summary of visits and visitors activity by roles

9/28/2011 - 10/28/2011

| Role                      | Visits | Users | Pageviews | Pages per visit | Avg. length of visit |
|---------------------------|--------|-------|-----------|-----------------|----------------------|
| Performance Log Users     | 3      | 1     | 239       | 79.67           | 02:09:05             |
| Performance Monitor Users | 3      | 1     | 239       | 79.67           | 02:09:05             |
| SecVlabAdmins             | 3      | 1     | 239       | 79.67           | 02:09:05             |
| secActivities             | 3      | 2     | 247       | 82.33           | 02:09:31             |
| SharePointsDev            | 3      | 2     | 247       | 82.33           | 02:09:31             |
| SecSPExtensions           | 3      | 2     | 247       | 82.33           | 02:09:31             |
| VPN                       | 3      | 2     | 247       | 82.33           | 02:09:31             |
| SecMAPILab                | 3      | 2     | 247       | 82.33           | 02:09:31             |
| Boys                      | 3      | 2     | 247       | 82.33           | 02:09:31             |
| SecProgrammers            | 3      | 2     | 247       | 82.33           | 02:09:31             |