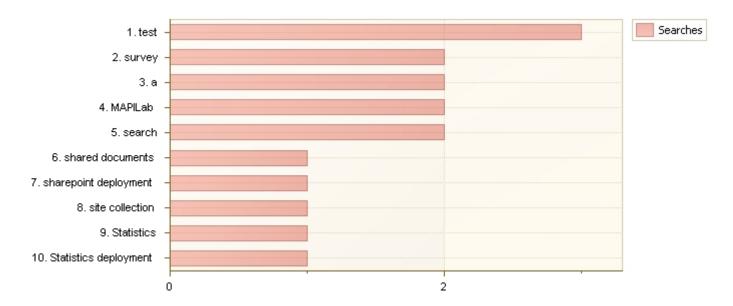

## Search keywords

Keywords or phrases, for which users have conducted searches

Current filters:

Date Range 10/7/2010 - 11/7/2011

Avg. number of found results >1

| Search keyword   | Searches | Avg. number of found results |
|------------------|----------|------------------------------|
| test             | 3        | 10.00                        |
| search           | 2        | 55.00                        |
| MAPILab          | 2        | 2,560.00                     |
| а                | 2        | 247.00                       |
| survey           | 2        | 8.00                         |
| weekend          | 1        | 15.00                        |
| ListViewByQuery  | 1        | 2.00                         |
| lists            | 1        | 88.00                        |
| list             | 1        | 256.00                       |
| links            | 1        | 8.00                         |
| installation     | 1        | 11.00                        |
| i                | 1        | 70.00                        |
| е                | 1        | 5.00                         |
| documents        | 1        | 57.00                        |
| Demo portal      | 1        | 11.00                        |
| CUstom search    | 1        | 2.00                         |
| custom           | 1        | 128.00                       |
| content database | 1        | 5.00                         |