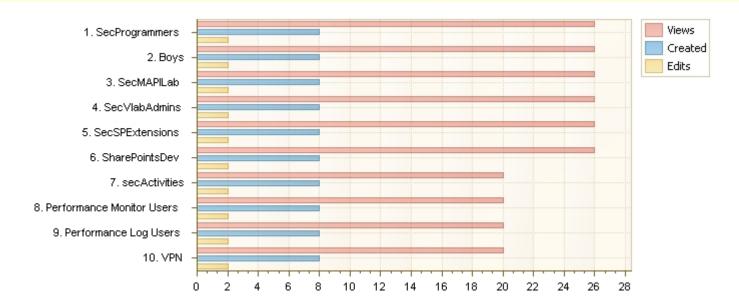

## List items by roles

Usage of list items by roles

Current filters:

Date Range 10/15/2010 - 11/15/2011

| Role                      | Views     | Created     | Edits     | Deleted  |
|---------------------------|-----------|-------------|-----------|----------|
| VPN                       | 20        | 8           | 2         | 0        |
| Performance Log Users     | 20        | 8           | 2         | 0        |
| Performance Monitor Users | 20        | 8           | 2         | 0        |
| secActivities             | 20        | 8           | 2         | 0        |
| SharePointsDev            | 26        | 8           | 2         | 0        |
| SecSPExtensions           | 26        | 8           | 2         | 0        |
| SecVlabAdmins             | 26        | 8           | 2         | 0        |
| SecMAPILab                | 26        | 8           | 2         | 0        |
| Boys                      | 26        | 8           | 2         | 0        |
| SecProgrammers            | 26        | 8           | 2         | 0        |
| SecReportsReader          | 6         | 0           | 0         | 0        |
| SecSharepoint             | 6         | 0           | 0         | 0        |
| English                   | 6         | 0           | 0         | 0        |
| Web                       | 6         | 0           | 0         | 0        |
|                           | Total: 26 | 0 Total: 80 | Total: 20 | Total: 0 |