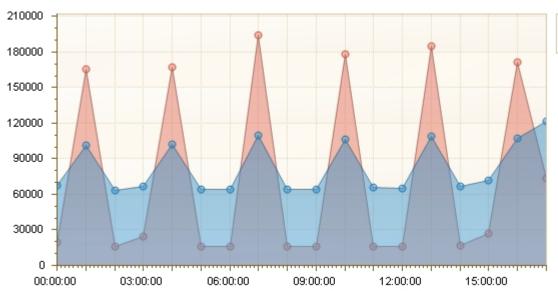

## **Network usage**

Network usage by servers of the SharePoint farm

Current filters:

Date Range Average parameter 11/7/2011 60 minutes

| Time     | Sent bytes/sec. | Received bytes/sec. | Total bytes/sec. |
|----------|-----------------|---------------------|------------------|
| 17:00:00 | 73,552.93       | 121,596.47          | 195,149.40       |
| 16:00:00 | 171,675.77      | 106,899.17          | 278,574.94       |
| 15:00:00 | 27,229.81       | 71,778.57           | 99,008.38        |
| 14:00:00 | 17,124.32       | 66,700.18           | 83,824.50        |
| 13:00:00 | 185,136.06      | 109,392.32          | 294,528.37       |
| 12:00:00 | 16,061.08       | 65,368.78           | 81,429.86        |
| 11:00:00 | 16,031.02       | 65,907.88           | 81,938.90        |
| 10:00:00 | 178,608.82      | 106,408.23          | 285,017.05       |
| 09:00:00 | 15,948.29       | 64,551.34           | 80,499.63        |
| 08:00:00 | 15,938.00       | 63,924.93           | 79,862.93        |
| 07:00:00 | 194,264.53      | 109,604.56          | 303,869.09       |
| 06:00:00 | 15,902.18       | 64,075.54           | 79,977.72        |
| 05:00:00 | 15,956.53       | 64,155.23           | 80,111.77        |
| 04:00:00 | 167,033.84      | 102,424.03          | 269,457.87       |
| 03:00:00 | 24,230.63       | 66,957.49           | 91,188.13        |
| 02:00:00 | 15,904.26       | 63,741.96           | 79,646.22        |
| 01:00:00 | 165,919.21      | 101,406.69          | 267,325.90       |
| 00:00:00 | 19,804.45       | 67,508.59           | 87,313.04        |
|          |                 |                     |                  |

Total: 1,336,32

Total: 1,482,401.96 Total: 2,818,723.70