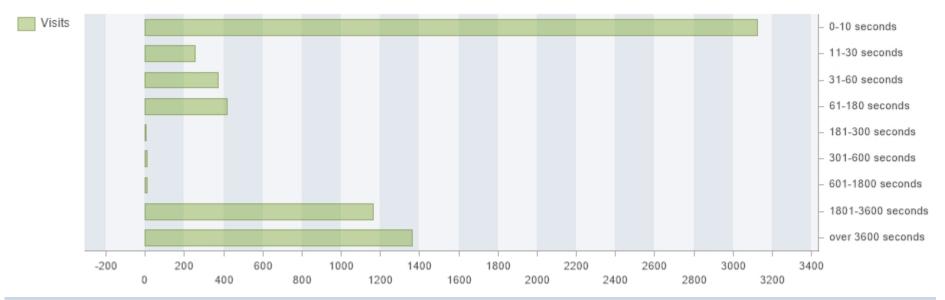

## Length of visits

This report shows how long the visitor stayed on the site or site collection

Current filters:

Date Range 10/15/2018 - 11/15/2018

Include logons All logons

| Length of visits | Visits | Percentage of all visits |
|------------------|--------|--------------------------|
| 0-10 seconds     | 3123   | 46.57 %                  |
| 11-30 seconds    | 253    | 3.77 %                   |
| 31-60 seconds    | 369    | 5.50 %                   |
| 61-180 seconds   | 415    | 6.19 %                   |
| 181-300 seconds  | 4      | 0.06 %                   |

| 301-600 seconds   | 11          | 0.16 %  |
|-------------------|-------------|---------|
| 601-1800 seconds  | 8           | 0.12 %  |
| 1801-3600 seconds | 1161        | 17.31 % |
| over 3600 seconds | 1362        | 20.31 % |
|                   | Total: 6706 |         |