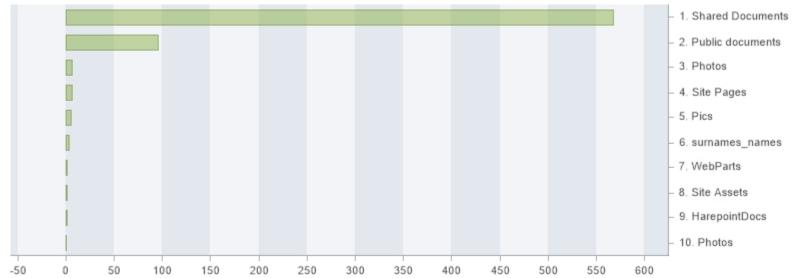

## Document libraries summary

Summary by the number and size of documents

**Current filters:** 

Date Range 10/15/2018 - 11/15/2018

| Document library | Documents count | Documents size, Mb |
|------------------|-----------------|--------------------|
| Shared Documents | 568             | 9.38               |
| Public documents | 96              | 1.51               |
| Photos           | 7               | 9.96               |
| Site Pages       | 6               | 0.14               |
| Pics             | 5               | 0.27               |
| surnames_names   | 3               | 0.12               |
| HarepointDocs    | 1               | 0.15               |

| Site Assets                     | 1          | 0            |
|---------------------------------|------------|--------------|
| WebParts                        | 1          | 0            |
| Photos                          | 0          | 0            |
| Photos                          | 0          | 0            |
| Style Library  Convert InfoPath | 0          | 0            |
| Convert InfoPath                | 0          | 0            |
| Photos                          | 0          | 0            |
|                                 | Total: 688 | Total: 21.53 |