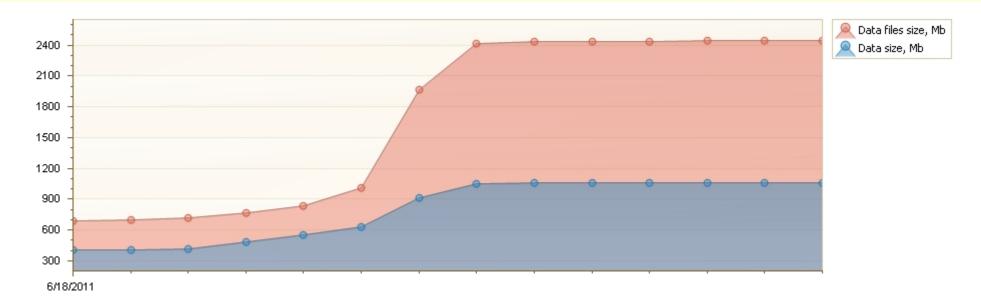

## **Database size growth**

Dynamics of SharePoint database growth on a daily basis

Current filters:

Date Range

6/10/2010 - 7/1/2011

| Database  | Data size, Mb | Index size, Mb | Data files size, Mb | Log files size, Mb |
|-----------|---------------|----------------|---------------------|--------------------|
| 7/1/2011  | 1,060.03      | 1,179.70       | 2,445.06            | 3,259.53           |
| 6/30/2011 | 1,059.06      | 1,178.74       | 2,443.06            | 3,259.53           |
| 6/29/2011 | 1,058.27      | 1,178.10       | 2,442.06            | 3,259.53           |
| 6/28/2011 | 1,057.16      | 1,177.61       | 2,439.06            | 3,259.53           |
| 6/27/2011 | 1,056.01      | 1,176.79       | 2,437.06            | 3,259.53           |
| 6/26/2011 | 1,057.73      | 1,177.70       | 2,433.06            | 3,247.22           |
| 6/25/2011 | 1,049.63      | 1,168.59       | 2,415.06            | 3,247.22           |

| 6/24/2011 | 908.35 | 862.34 | 1,965.06 | 3,247.22  |
|-----------|--------|--------|----------|-----------|
| 6/23/2011 | 634.61 | 333.00 | 1,007.06 | 21,948.78 |
| 6/22/2011 | 553.49 | 247.10 | 839.06   | 21,948.78 |
| 6/21/2011 | 482.31 | 244.37 | 763.06   | 21,948.78 |
| 6/20/2011 | 419.20 | 237.62 | 721.06   | 21,948.78 |
| 6/19/2011 | 406.77 | 224.63 | 695.06   | 21,261.39 |
| 6/18/2011 | 405.28 | 223.67 | 693.06   | 21,261.39 |